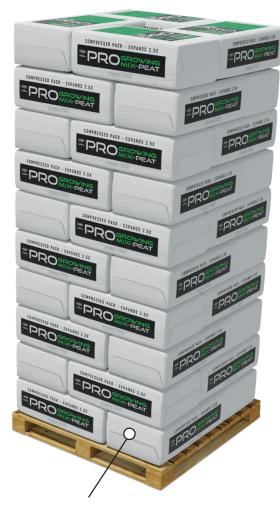

## **INGREDIENTS:**

Sphagnum peat moss, processed forest products, ground dolomitic limestone and wetting agent plus a starter fertilizer.

**PALLET COUNT: 40 BALES** 20% more per pallet and 15% more volume per truckload vs other professional mixes.