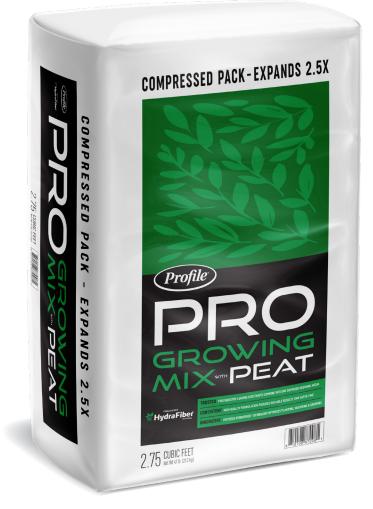

## NEW! COMPRESSED PACK-EXPANDS 2.5X

## **INGREDIENTS:**

Sphagnum peat moss, processed forest products, ground dolomitic limestone and wetting agent plus a starter fertilizer.

**PALLET COUNT: 40 BALES** 20% more per pallet and 15% more volume per truckload vs other professional mixes.

## COMPRESSED BALE:

 $26^{\prime\prime}$  x 18" x 10" 2.75 ft^3 (6.875 ft^3 expanded) Available in 47 lb. compressed bale

TRUSTED TWO INDUSTRY-LEADING SUBSTRATES COMBINE INTO ONE SUPERIOR GROWING MEDIA

**CONSISTENT** HIGH-QUALITY FORMULATION PROVIDES RELIABLE RESULTS TIME AFTER TIME