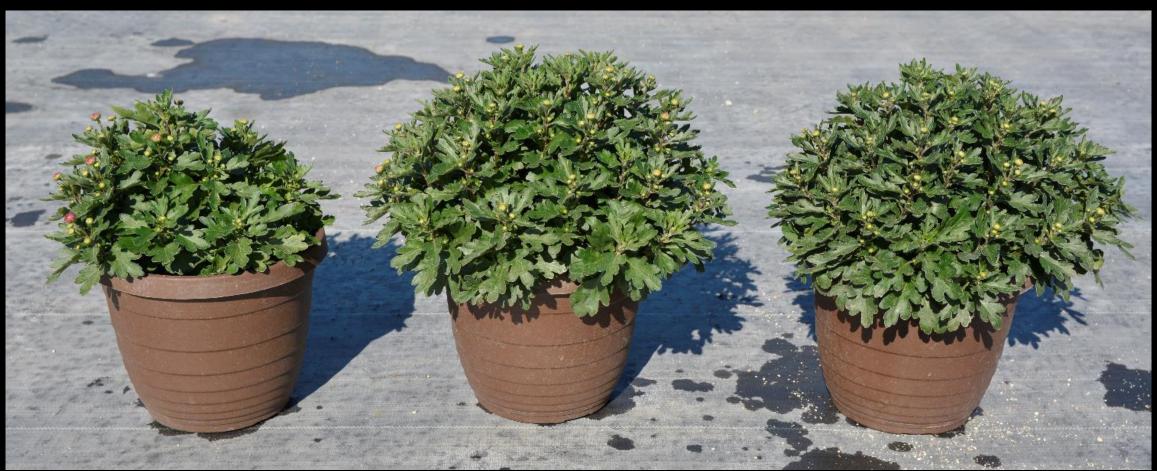

#### Right 2 plants 70% Peat: 30% HydraFiber (160WB)

Indoor Production Mid-Atlantic

Control 80% Peat: 20% Perlite

Indoor Production Mid-Atlantic

Control 80% Peat: 20% Perlite 70% Peat: 3