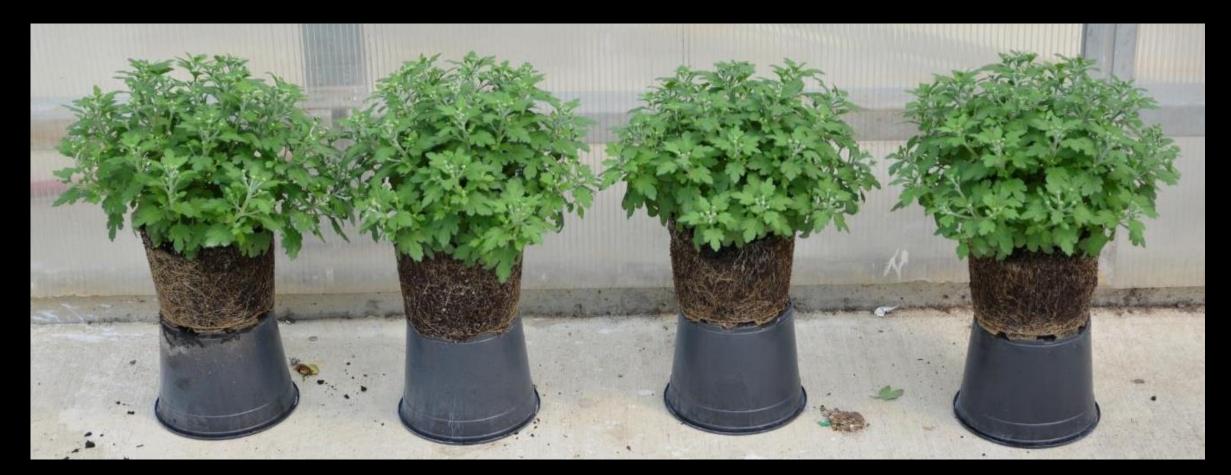

# Indoor Production

Control

Regal<sup>™</sup> 'Cheryl Purple '

Control 65% :Coir 35% Peat

65% Coir: 35% HydraFiber (090WB)

65% Coir: 35% HydraFiber (065WB)

Left 2 plants Control 80%: Peat 20% Perlite

Right 2 plants 70% Peat: 30% HydraFiber (365WB)

Control

HydraFiber

Left 2 plants: Control Right 2 plants 55% Coir: 45% HydraFiber (090WB)

Left 2 plants Control Right 2 plants 55% Coir: 45% HydraFiber (090WB)

Left 2 plants Control Right 2 plants 65% Coir: 35% HydraFiber (090WB)