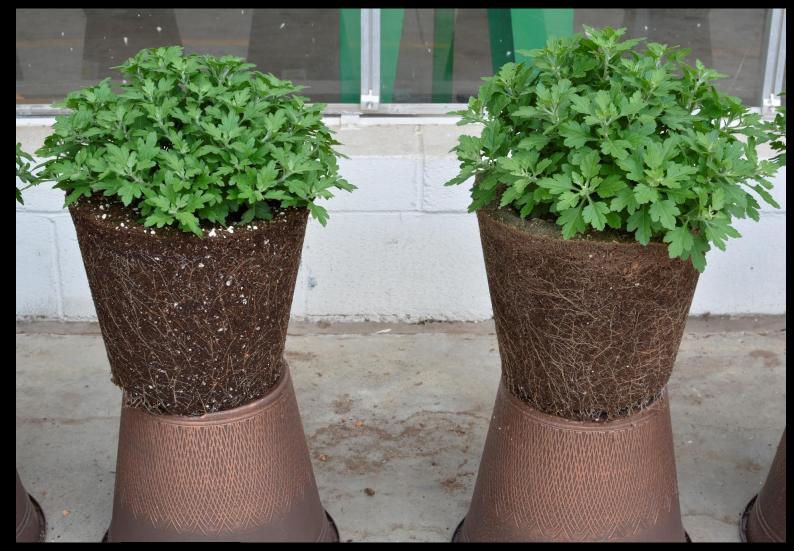

# Indoor Production

Control

Regal<sup>™</sup> 'Cheryl Purple '

Control 65% :Coir 35% Peat

65% Coir: 35% HydraFiber (090WB)

65% Coir: 35% HydraFiber (065WB)

Left 2 plants Control 80%: Peat 20% Perlite

Right 2 plants 70% Peat: 30% HydraFiber (365WB)