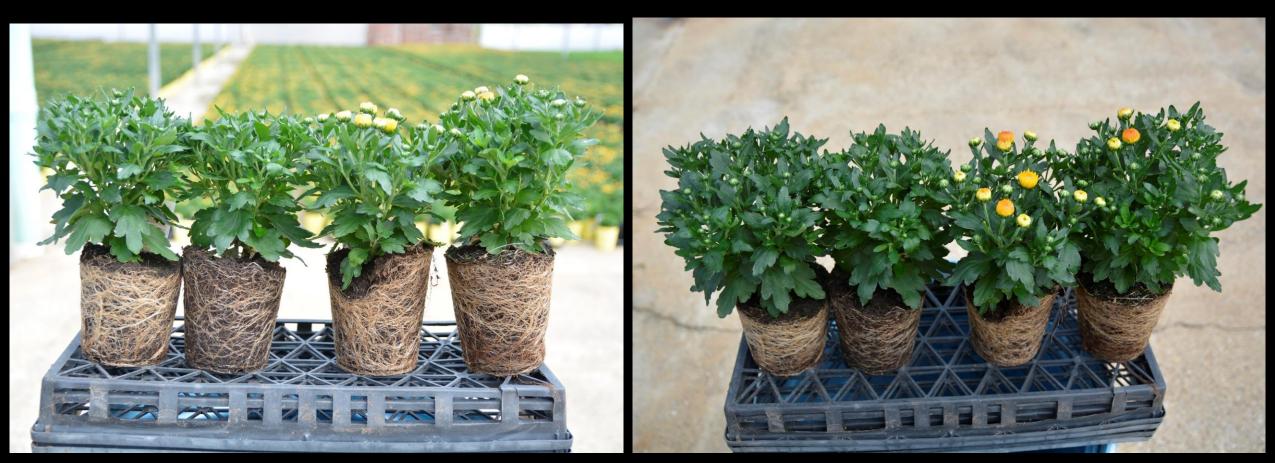

# Indoor Direct Stick Central US

Right group 70% Peat: 30% HydraFiber (160WB)

Left group Control

# Indoor Direct Stick Central US

Control