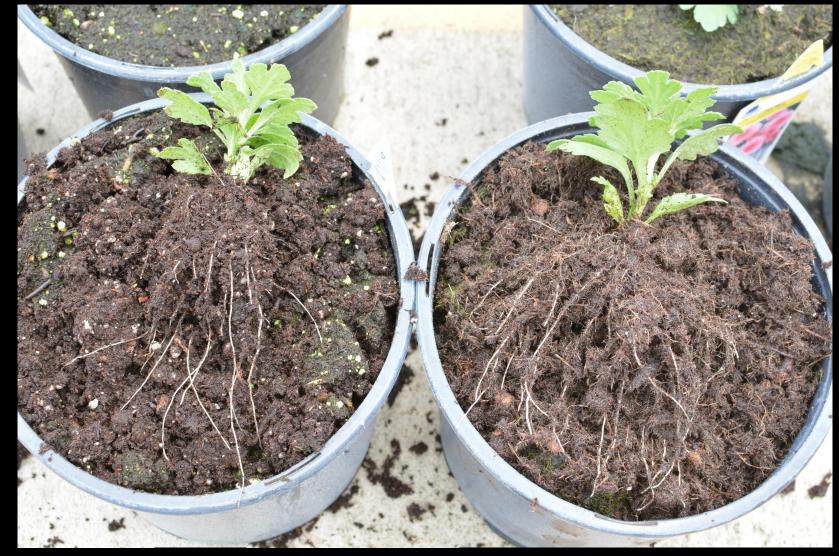

#### **Grow Better Margins and Better Plants**



# Mum Production with HydraFiber<sup>®</sup> Spring 2017



# Indoor Direct Stick Mid-Atlantic





Indoor Direct Stick Mid- Atlantic



Left 2 plants Control

#### Right 2 plants 70% Peat: 30% HydraFiber (160WB)



Indoor Production Mid-Atlantic



Control 80% Peat: 20% Perlite



Indoor Production Mid-Atlantic



Control 80% Peat: 20% Perlite 70% Peat: 3



### Indoor Direct Stick Central US

'Venus Purple '





# Indoor Direct Stick Central US



Right group 70% Peat: 30% HydraFiber (160WB)

Left group Control



# Indoor Direct Stick Central US



Control



# Indoor Production



Control



Regal<sup>™</sup> 'Cheryl Purple '



Control 65% :Coir 35% Peat

65% Coir: 35% HydraFiber (090WB)

65% Coir: 35% HydraFiber (065WB)





Left 2 plants Control 80%: Peat 20% Perlite

Right 2 plants 70% Peat: 30% HydraFiber (365WB)





Control

HydraFiber





Left 2 plants: Control Right 2 plants 55% Coir: 45% HydraFiber (090WB)

Left 2 plants Control Right 2 plants 55% Coir: 45% HydraFiber (090WB)





Left 2 plants Control Right 2 plants 65% Coir: 35% HydraFiber (090WB)

Left 2 plants Control Right 2 plants 65% Coir: 35% HydraFiber (090WB)





Left 2 plants Control Right 2 plants 40% Coir: 40% HydraFiber (090WB): 20% Peat



## **Mum Production Summary:**

- Mums can successfully be produced in a range of container sizes, Wood Fiber blends