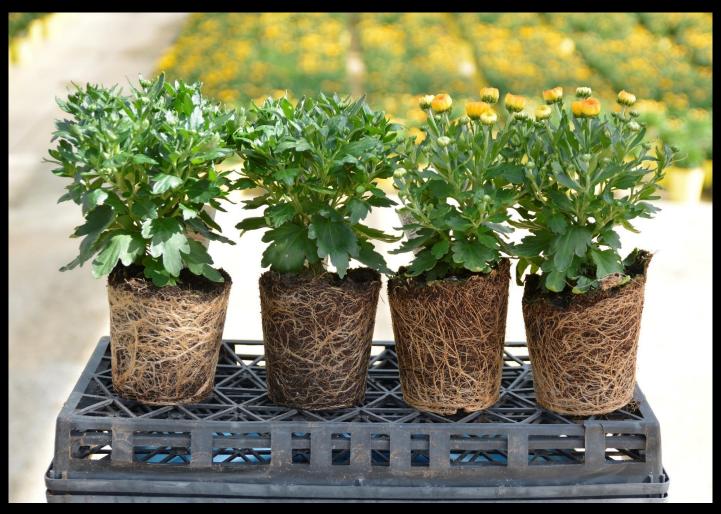

### Indoor Direct Stick Central US

'Venus Purple '

# Indoor Direct Stick Central US

Right group 70% Peat: 30% HydraFiber (160WB)

Left group Control