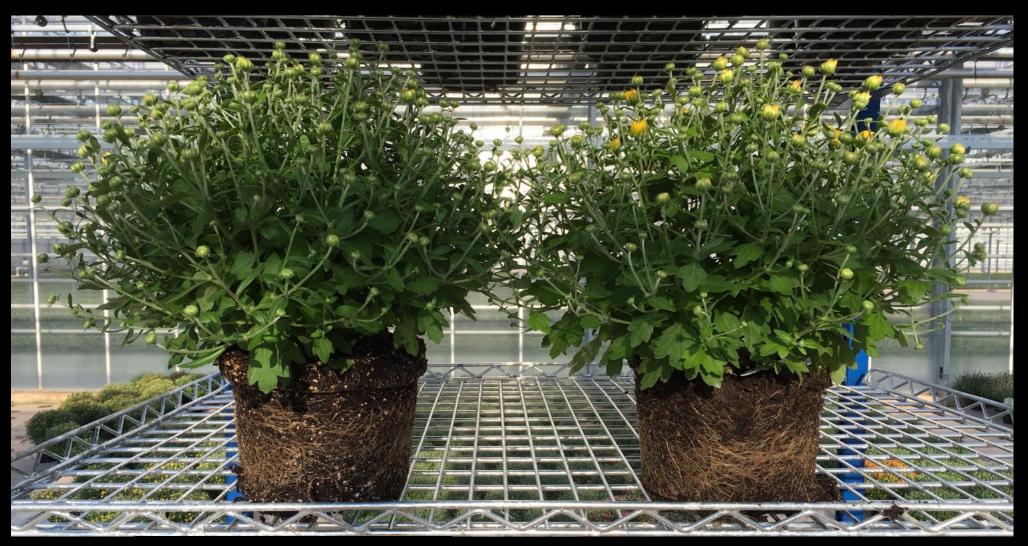

# Indoor Production

Control

Regal<sup>™</sup> 'Cheryl Purple '

Control 65% :Coir 35% Peat

65% Coir: 35% HydraFiber (090WB)

65% Coir: 35% HydraFiber (065WB)

Left 2 plants Control 80%: Peat 20% Perlite

Right 2 plants 70% Peat: 30% HydraFiber (365WB)