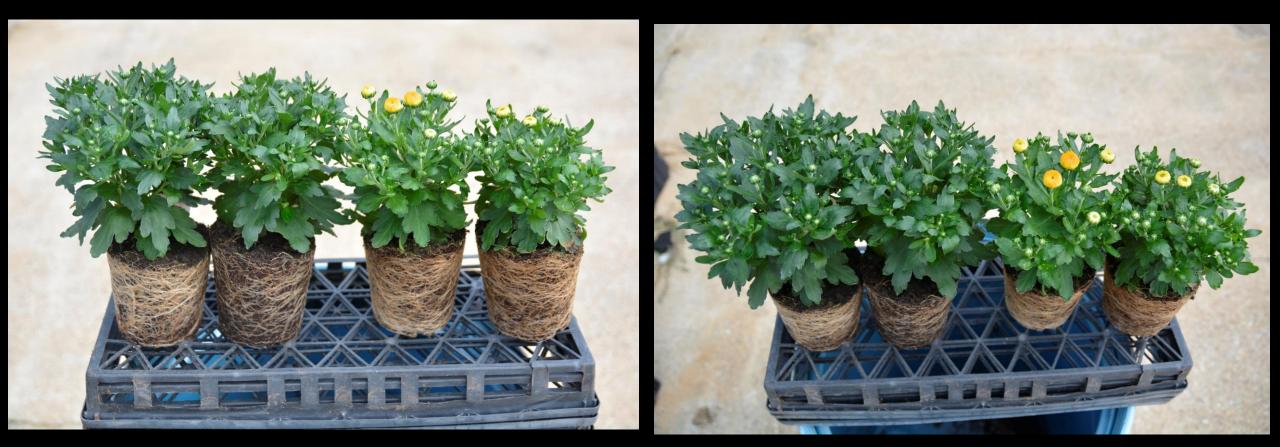

Control

HydraFiber

Left 2 plants: Control Right 2 plants 55% Coir: 45% HydraFiber (090WB)

Left 2 plants Control Right 2 plants 55% Coir: 45% HydraFiber (090WB)

Left 2 plants Control Right 2 plants 65% Coir: 35% HydraFiber (090WB)

Left 2 plants Control Right 2 plants 65% Coir: 35% HydraFiber (090WB)

Left 2 plants Control Right 2 plants 40% Coir: 40% HydraFiber (090WB): 20% Peat