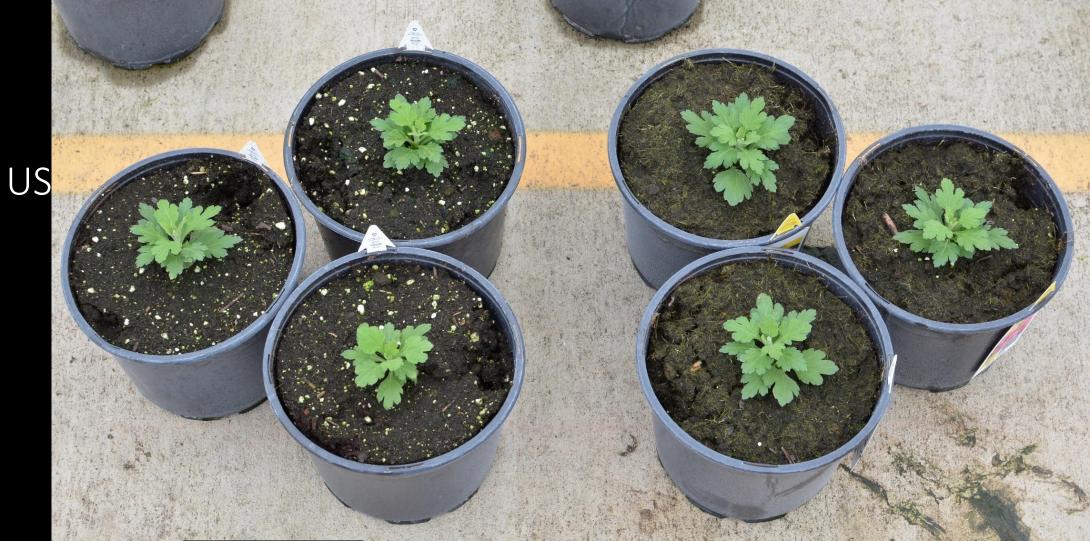

### Indoor Direct Stick Central US

'Venus Purple '

# Indoor Direct Stick Central US

Right group 70% Peat: 30% HydraFiber (160WB)

Left group Control