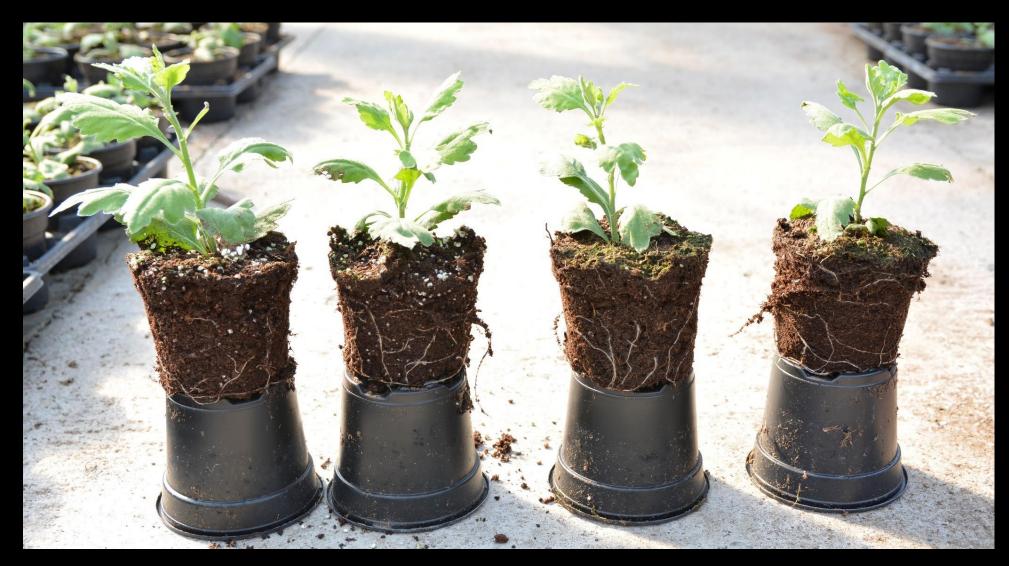

### Indoor Direct Stick Central US

'Venus Purple '

# Indoor Direct Stick Central US

Right group 70% Peat: 30% HydraFiber (160WB)

Left group Control