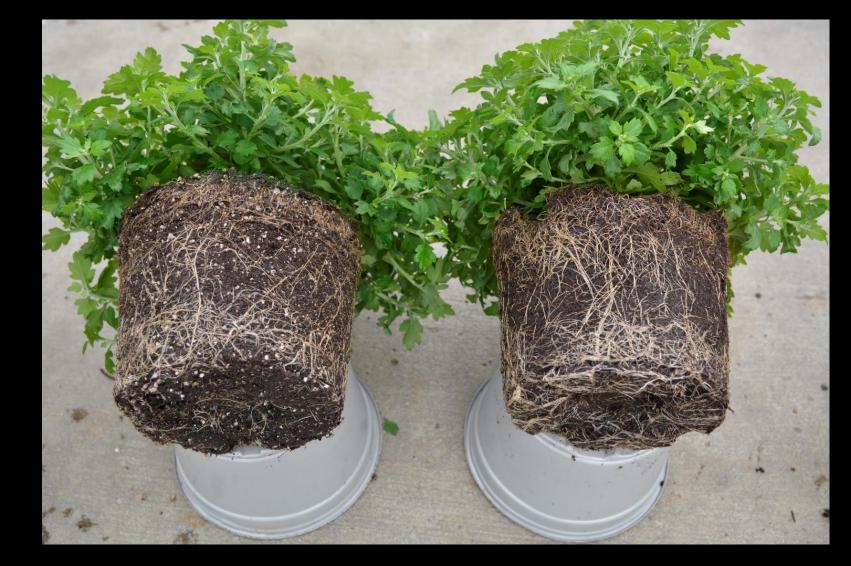

Control

HydraFiber

Left 2 plants: Control Right 2 plants 55% Coir: 45% HydraFiber (090WB)

Left 2 plants Control Right 2 plants 55% Coir: 45% HydraFiber (090WB)

Left 2 plants Control Right 2 plants 65% Coir: 35% HydraFiber (090WB)

Left 2 plants Control Right 2 plants 65% Coir: 35% HydraFiber (090WB)

Left 2 plants Control Right 2 plants 40% Coir: 40% HydraFiber (090WB): 20% Peat