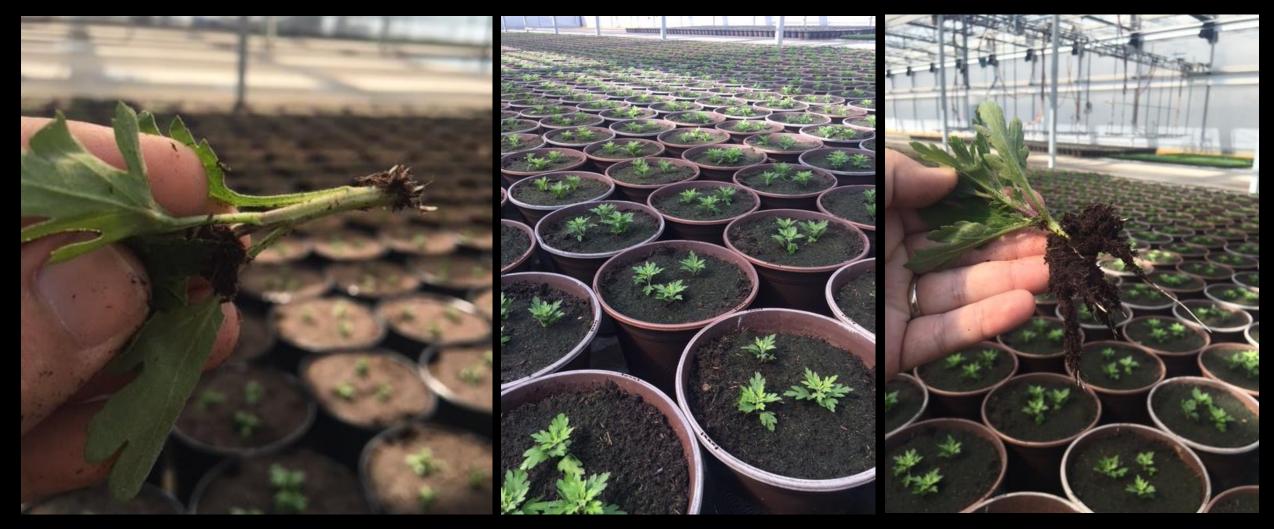

# Indoor Direct Stick Mid-Atlantic

Indoor Direct Stick Mid- Atlantic

Left 2 plants Control

#### Right 2 plants 70% Peat: 30% HydraFiber (160WB)

Indoor Production Mid-Atlantic

Control 80% Peat: 20% Perlite

Indoor Production Mid-Atlantic

Control 80% Peat: 20% Perlite 70% Peat: 3